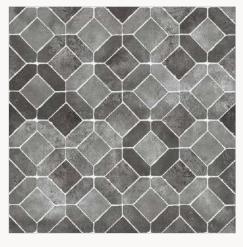

**Coal Diamond** 

60x60cm / 600x600mm

**Abstrato Beige** 

Moroccan way

60x60cm / 600x600mm

Vintage Art Grey

Moroccan way

60x60cm / 600x600mm