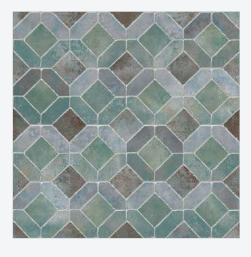

**Melange Azure** 

Moroccan way

60x60cm / 600x600mm

**Melange Rust** 

60x60cm / 600x600mm

**Tan Diamond** 

Moroccan way

60x60cm / 600x600mm

**Coal Diamond** 

60x60cm / 600x600mm

**Abstrato Beige** 

Moroccan way

60x60cm / 600x600mm

Vintage Art Grey

Moroccan way

60x60cm / 600x600mm