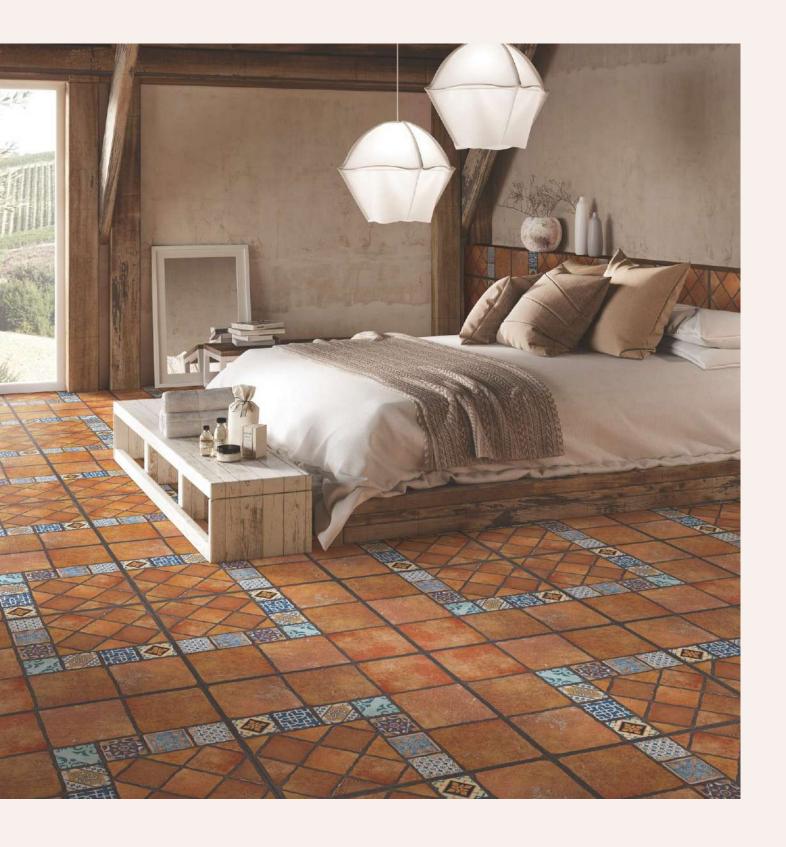

## Live life the Moroccan Way

The design world is currently enamoured of these colorful patterned cement tiles, but they have actually been glamorous & fashionable since centuries.

If you're home is traditional, minimalist, contemporary, modern, Persian, Moorish, Spanish or midcentury than this is the perfect tile surface for your surroundings.

**Coal Diamond** 

60x60cm / 600x600mm

**Abstrato Beige** 

Moroccan way

60x60cm / 600x600mm

Vintage Art Grey

Moroccan way

60x60cm / 600x600mm