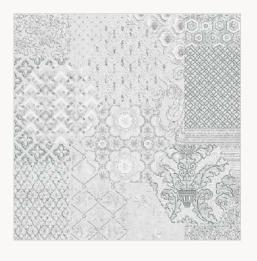

**Coal Diamond** 

60x60cm / 600x600mm

**Abstrato Beige** 

Moroccan way

60x60cm / 600x600mm

Vintage Art Grey

Moroccan way

60x60cm / 600x600mm