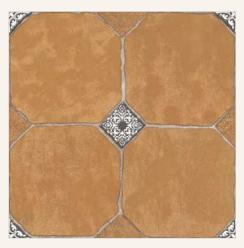

Moroccan way

60x60cm / 600x600mm

**Ornate Firma** 

60x60cm / 600x600mm

**Chestnut Firma** 

Moroccan way

60x60cm / 600x600mm

**Chroma Quad** 