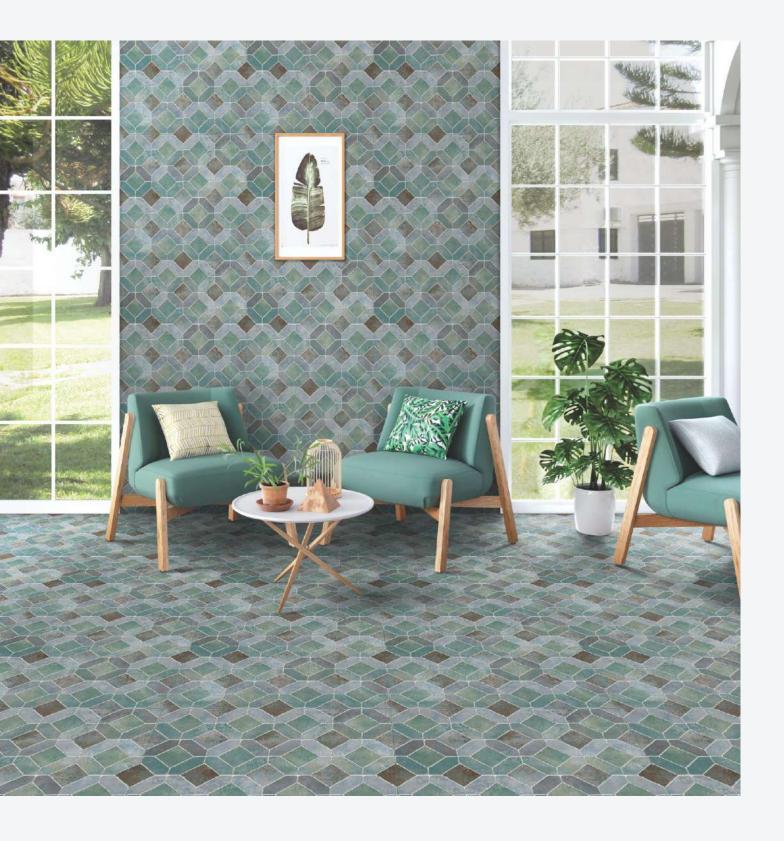

**Melange Azure** 

Moroccan way

60x60cm / 600x600mm

**Melange Rust** 

60x60cm / 600x600mm

**Tan Diamond** 

Moroccan way

60x60cm / 600x600mm

**Coal Diamond** 

60x60cm / 600x600mm

**Abstrato Beige** 

Moroccan way

60x60cm / 600x600mm

Vintage Art Grey

Moroccan way

60x60cm / 600x600mm