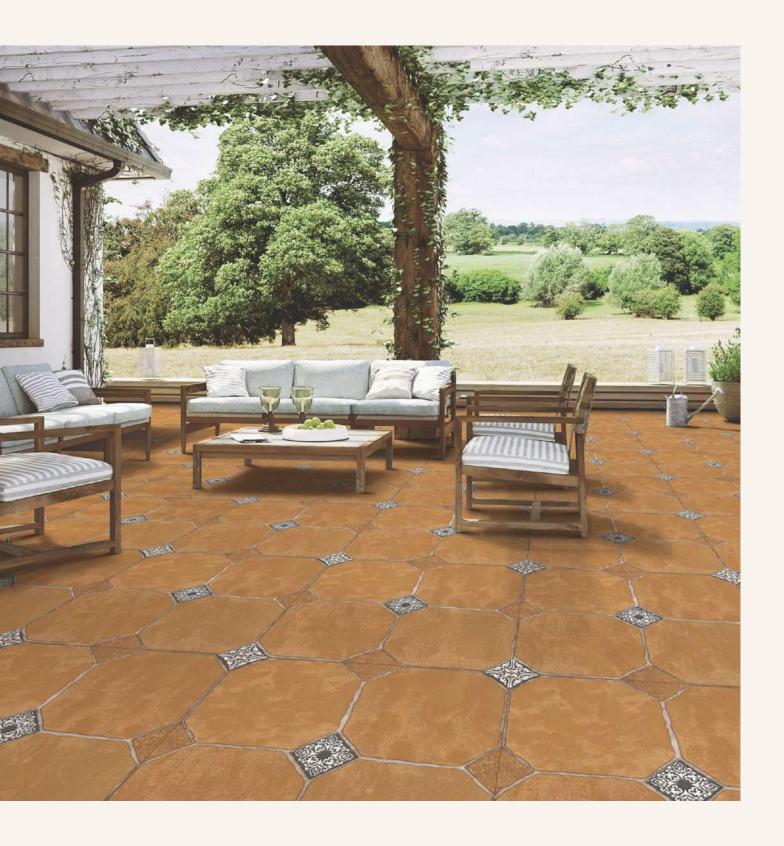

## Live life the Moroccan Way

The design world is currently enamoured of these colorful patterned cement tiles, but they have actually been glamorous & fashionable since centuries.

If you're home is traditional, minimalist, contemporary, modern, Persian, Moorish, Spanish or midcentury than this is the perfect tile surface for your surroundings.

Moroccan way

60x60cm / 600x600mm

**Ornate Firma** 

60x60cm / 600x600mm

**Chestnut Firma** 

Moroccan way

60x60cm / 600x600mm

**Chroma Quad** 