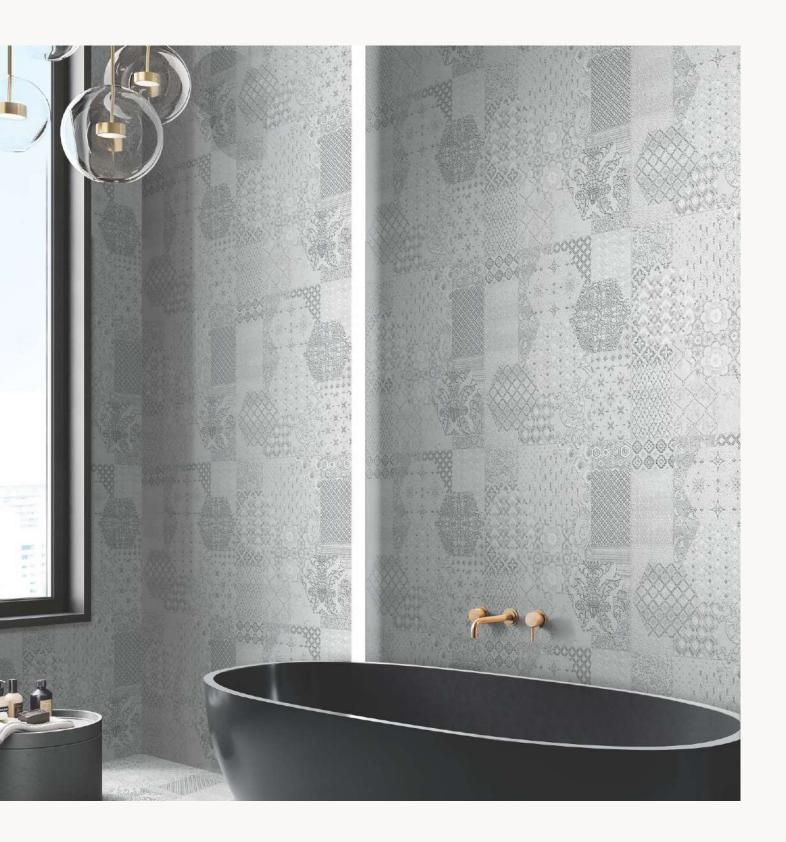

**Coal Diamond** 

60x60cm / 600x600mm

**Abstrato Beige** 

Moroccan way

60x60cm / 600x600mm

Vintage Art Grey

Moroccan way

60x60cm / 600x600mm