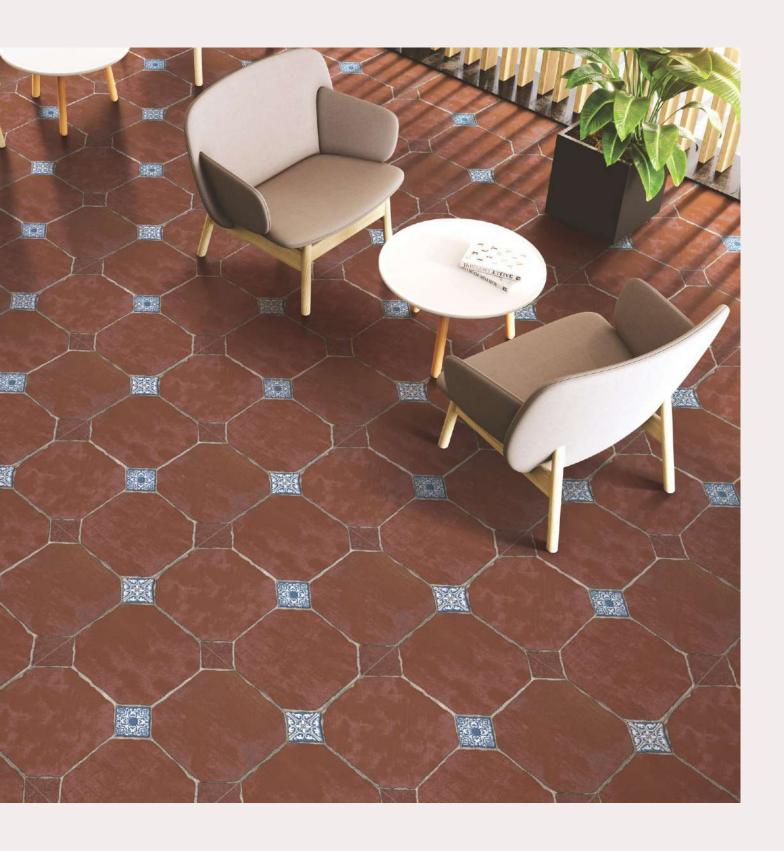

**Melange Azure** 

Moroccan way

60x60cm / 600x600mm

**Melange Rust** 

60x60cm / 600x600mm

**Tan Diamond** 

Moroccan way

60x60cm / 600x600mm