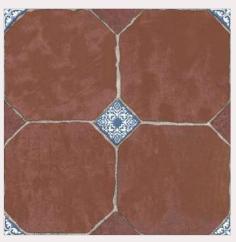

**Melange Azure** 

Moroccan way

60x60cm / 600x600mm

**Melange Rust** 

60x60cm / 600x600mm

**Tan Diamond** 

Moroccan way

60x60cm / 600x600mm