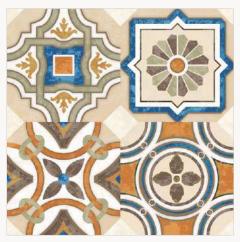

**Coal Diamond** 

60x60cm / 600x600mm

**Abstrato Beige** 

Moroccan way

60x60cm / 600x600mm

Vintage Art Grey

Moroccan way

60x60cm / 600x600mm