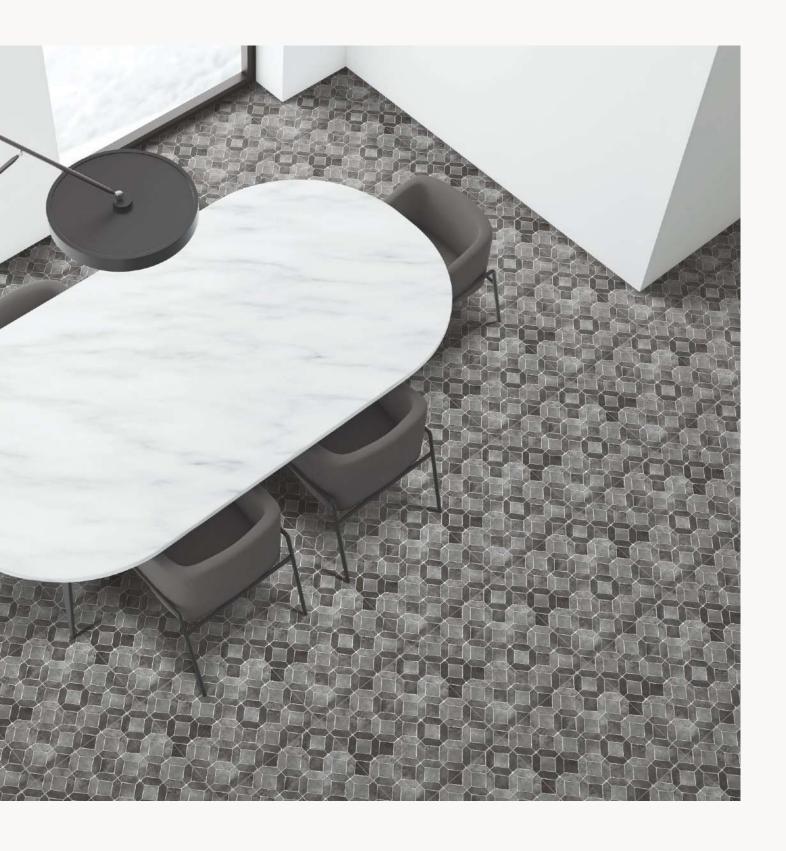

**Coal Diamond** 

60x60cm / 600x600mm

**Abstrato Beige** 

Moroccan way

60x60cm / 600x600mm

Vintage Art Grey

Moroccan way

60x60cm / 600x600mm