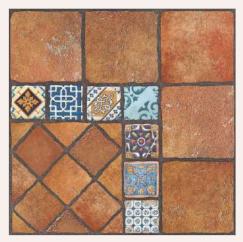

**Coal Diamond** 

60x60cm / 600x600mm

**Abstrato Beige** 

Moroccan way

60x60cm / 600x600mm

Vintage Art Grey

Moroccan way

60x60cm / 600x600mm