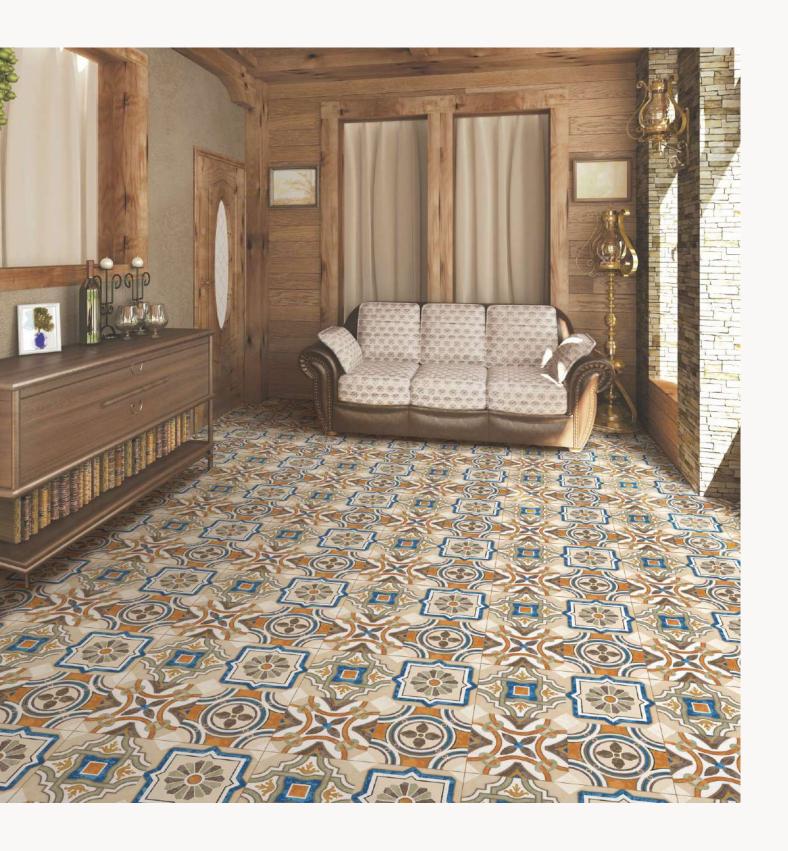

**Melange Azure** 

Moroccan way

60x60cm / 600x600mm

**Melange Rust** 

60x60cm / 600x600mm

**Tan Diamond** 

Moroccan way

60x60cm / 600x600mm

**Coal Diamond** 

60x60cm / 600x600mm

**Abstrato Beige** 

Moroccan way

60x60cm / 600x600mm

Vintage Art Grey

Moroccan way

60x60cm / 600x600mm