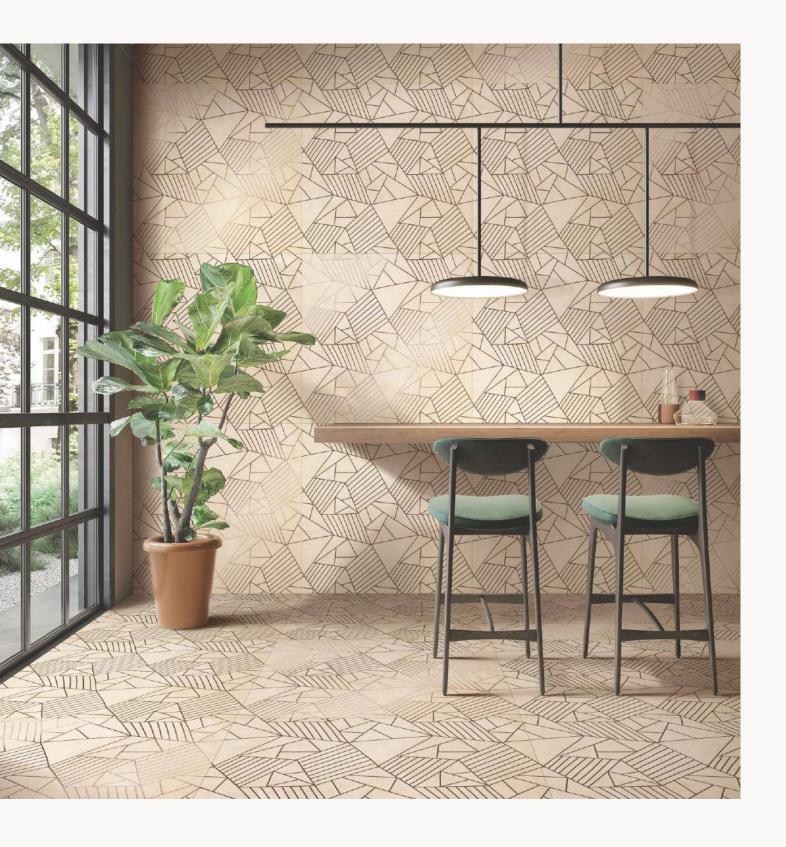

Moroccan way

60x60cm / 600x600mm

**Ornate Firma** 

60x60cm / 600x600mm

**Chestnut Firma** 

Moroccan way

60x60cm / 600x600mm

**Chroma Quad** 

Moroccan way

60x60cm / 600x600mm

**Aqua Diamond** 

Moroccan way

60x60cm / 600x600mm

Kaleidoslab

60x60cm / 600x600mm

**Rust Lush** 

Moroccan way

60x60cm / 600x600mm

Facile Puzzle

Moroccan way

60x60cm / 600x600mm

**Rare Contour** 

Moroccan way

60x60cm / 600x600mm

**Melange Azure** 

Moroccan way

60x60cm / 600x600mm

**Melange Rust** 

60x60cm / 600x600mm

**Tan Diamond** 

Moroccan way

60x60cm / 600x600mm

**Coal Diamond** 

60x60cm / 600x600mm

**Abstrato Beige** 

Moroccan way

60x60cm / 600x600mm

Vintage Art Grey

Moroccan way

60x60cm / 600x600mm